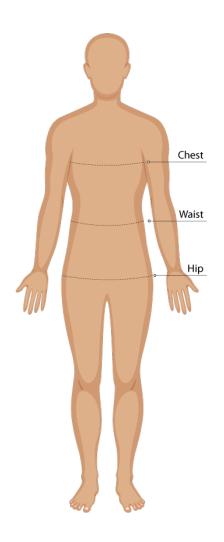

#### **SIZE GUIDE**

### **BODY MEASUREMENT TIPS**

- When measuring yourself keep the tape firm but not tight
- Measure over undergarments for more accurate measurements
- If you don't have a measuring tape, use a piece of string and measure it using a ruler

### **CHEST**

Measure around the fullest part of your chest. This is the key measurement for shirts/blouses & dresses. Make sure the measuring tape sits horizontally across your body.

### **WAIST**

Measure around the natural waistline which is the narrowest part of your waist. This is an important measurement for trousers/pants/shorts & skirts

### HIP

Measure around the fullest part of the hips

- Our Size Charts are in Finished Garment Measurements.
- Size Charts are located on each individual garment on the website, under the SIZE CHART tab.
- To determine the size you need to ADD to your Body Measurements the following:
- BLAZERS, DRESSES, TUNICS, SHIRTS, BLOUSES, POLOS and other upper body garments ADD 10 - 12 cm
- TROUSERS, SHORTS, SKIRTS & TUNICS ADD 5 8 cm in the waist. These garments are often adjustable in the waist to allow for extra growth.
- A good way to check is to measure & compare a similar garment that is a comfortable fit.