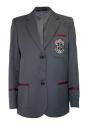

#### WINTER ACADEMIC UNIFORM

Blazer

Blouse Long Sleeve

Skirt

Pants Tailored

Cross Over Tie

Optional

Pullover