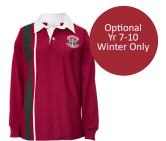

#### WINTER ACADEMIC UNIFORM

Blazer

Blouse Long Sleeve

Skirt

Pants Tailored

Cross Over Tie

Optional

Pullover